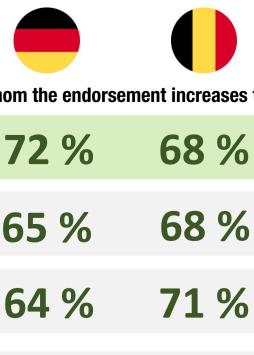

### % of respondents for whom the endorsement increases trust 72 % 71 %

70 %

**74** %

**77** %

73 %

**52** %

**DEVELOPMENT OF** 

**LOCAL SUPPLY CHAINS** 